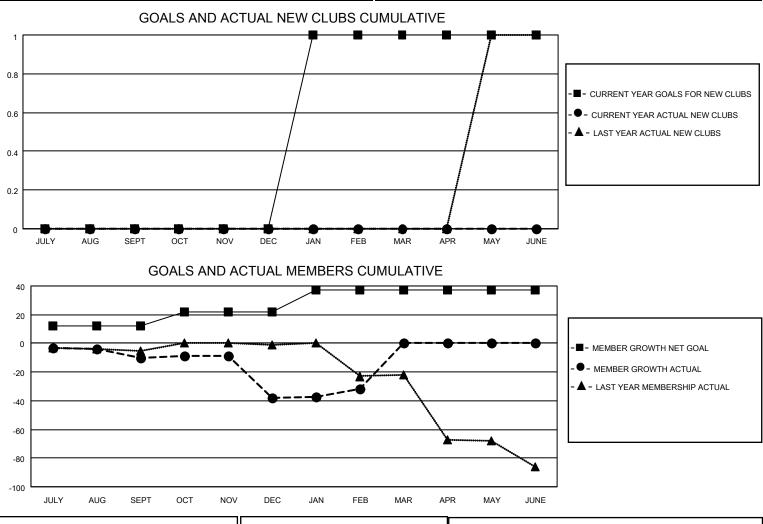

## LOCATION RHODE ISLAND

District 42

Results as of: 2/28/2022

| Clubs                 |               |           |               | Members               |                        |                         |                                                    |
|-----------------------|---------------|-----------|---------------|-----------------------|------------------------|-------------------------|----------------------------------------------------|
| RESULTS FOR 2021-2022 |               |           |               | RESULTS FOR 2021-2022 |                        |                         |                                                    |
| QUARTER               | NEW CLUB GOAL | NEW CLUBS | DROPPED CLUBS | QUARTER MEME          | BER GROWTH NET<br>GOAL | MEMBER GROWTH<br>ACTUAL | DROPPED<br>MEMBERS ACTUAL<br>(including transfers) |
| JULY/AUG/SEPT         | 0             | 0         | 0             | JULY/AUG/SEPT         | 12                     | 12                      | 18                                                 |
| OCT/NOV/DEC           | 0             | 0         | 0             | OCT/NOV/DEC           | 10                     | 8                       | 35                                                 |
| JAN/FEB/MAR           | 1             | 0         | 0             | JAN/FEB/MAR           | 15                     | 25                      | 17                                                 |
| APR/MAY/JUNE          | 0             | 0         | 0             | APR/MAY/JUNE          | 0                      | 0                       | 0                                                  |